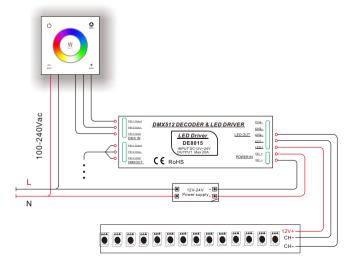

## DMX512 DIMMER Touch Panel



**3.Key Functions** 



CE RoHS

(Please read through this manual carefully before use)

36mm

86mm

86mm

## **1.Technical Specs**

Mode:DMX8604 (RGBW) Input Voltage: 100~240Vac

Output Signal: DMX512

Control mode: Synchronous control

Working Temp: -30°C~55°C

Weight(G.W.): 225g

## 2.Product Features

Optional DMX 512 wired output, control DMX lamps and lanterns.

The first t - PWM dimming technology has almost perfect dimming and toning performance.

Supporting multi-connection control of multiple panels.

Beautiful appearance design, simple and fashionable.

## 4.Wiring Diagram (Connect to DMX Decoder):



RGBW LED Strip