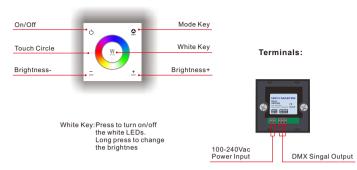

## DMX512 DIMMER Touch Panel

**3.Key Functions** 

CE RoHS

(Please read through this manual carefully before use)

36mm

86mm

86mm